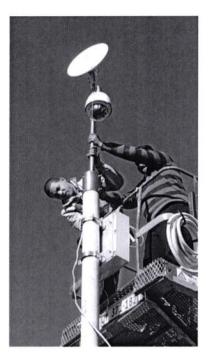

#### The public safety plan includes

- 6 x public safety patrol officers patrolling the area on foot, Monday Friday during the daytime (06:30 – 17:30).
- 4 x public safety patrol officers patrolling the area on foot, Saturday and Sunday during the day-time (06:30 – 17:30).
- 2 x public safety patrol vehicles patrolling the area on a 24/7 basis.
- 1 x mobile command post
- Radio communications network.
- Centralised Control Room and CCTV monitoring
- CCTV camera network to comprise of cameras and monitoring as set out in the implementation plan time scale.

#### **CCTV Surveillance Project**

The proposed budget and business plan also incorporate the development of a CCTV surveillance programme whereby the initial capital expenditure for the implementation of strategically placed surveillance cameras are envisaged over the next 5 years. The cameras will assist in acting as a deterrent and will assist in the monitoring of areas that are difficult to or less frequently patrolled by foot patrollers and patrol vehicles. The cameras also assist in directing foot patrollers and patrol vehicles to specific problems when detected.