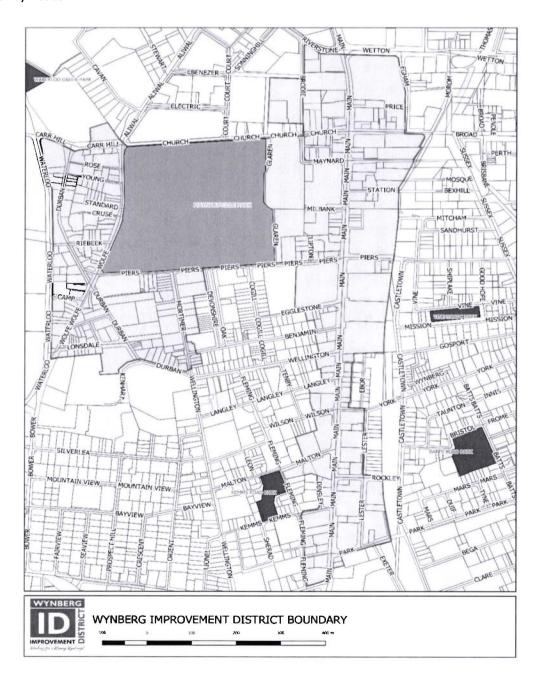

#### WID Area

The WID boundary includes properties along the Main Road and those bounded by Wetton, Egham, Lower Church to Station Road, Main into Piers Road (east of Main Road) down to York Road and Wilson Road in the south. Properties on the west of Main Road, it follows Piers Road (west) to Mortimer, Durban, Lonsdale, Waterloo to Carr Hill, Church Street, Brodie Road into Riverstone Road to Main at Wetton Road. The extended boundary continues south from York and Wilson Roads to Constantia Road and includes properties along Main Road as well as those along Lester Road between Park and Rockley Roads.

## WYNBERG IMPROVEMENT DISTRICT