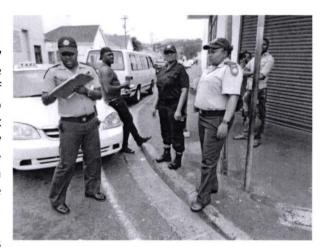

The WID initiative and the inherent security situation of the area require the deployment of public safety patrol officers to adequately secure the public areas. Such a deployment can be expensive to implement and therefore the focus of the public safety plan is on roaming vehicles and foot patrols with the highest number of resources deployed during day-time operations between 06:30 and 17:30 when most businesses are operational in the area. Considering the contributions from other stakeholders such as the SAPS and safety and security efforts from the City of Cape Town the following public safety and security plan is proposed for the WID. This plan involves the deployment of Public Safety Patrol Officers (similar to the concept of Neighbourhood Safety Ambassadors) and a future public CCTV surveillance system to provide a reassuring presence on streets 7 days a week.

#### **Public Safety Patrol Officers**

The public safety patrol officers are brightly uniformed ambassadors that help to maintain an inviting and comfortable experience by serving as additional "eyes and ears" for local law enforcement agencies. They are the face of the area. Typically, they get to know their neighbourhood and community very well and often serve as a first point of contact for emergency needs, help law enforcement to maintain order and provide an additional deterrent to crime through their consistent coverage and visibility. Public Safety Patrol Officers are equipped with two-way radios and walk or patrol the area at key times of the day. They become an integral part of general law enforcement, often being the ones to identify public safety issues and form an extension of the SAPS and the local authority law enforcement. A small group of well-trained public safety patrol officers have proven to be very successful in securing an area through active engagement with all people in the precinct. Additional training of patrol officers is required to become knowledgeable on issues such as public safety and reporting, first aid and first-responder training, communication skills and homeless outreach services. Beyond basic training the Public Safety Patrol Officers develop a keen awareness and information of specific neighbourhood safety issues including drug trade, gang presence, poverty, social issues, criminal activity and behaviour. If required patrol officers also provide walking escorts to people entering businesses early or staff leaving work late or elderly and vulnerable people feeling insecure.

It is proposed that 6 public safety foot patrol officers be deployed in the WID, Monday to Friday between 06:30 and 17:30 and 4 public safety foot patrol officers Saturday and Sunday between 06:30 and 17:30. When specific operations are underway, the WID mobile public kiosk will serve as a public contact point within the WID and serve as a reporting point for the patrol officers. In addition, the area will be patrolled by two public safety patrol vehicles on a 24 hour/7 days a week basis. The public safety deployment will be supported by a comprehensive radio and communications network linked to a supporting control room to be supplied by the service provider.

#### Assistance from the City of Cape Town

The WID will further enhance its public safety initiative through close cooperation with the Safety and Security Directorate of the City of Cape Town to link in with their initiative to support a safer public environment. This effort will be focused on utilising the services of Law Enforcement officers from the City of Cape Town in the area. These services are often made available to CIDs by the City of Cape Town. These officers: